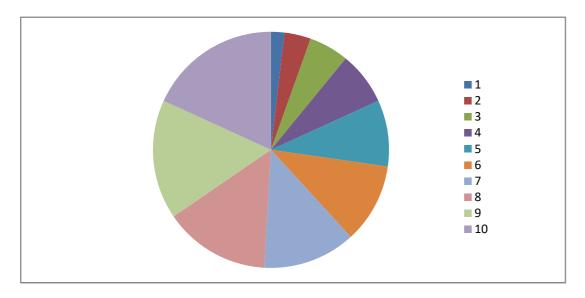

Smt. S.C.P.F. Commerce College, Dabhoi Student Satisfaction Survey - 2018-19

| Sr.No. | Parameters                                            | Α         | В    | С            | D              |
|--------|-------------------------------------------------------|-----------|------|--------------|----------------|
|        |                                                       | Very Good | Good | Satisfactory | Unsatisfactory |
| 1      | Knowledge base of the teacher.                        | 85%       | 11%  | 4%           | 0%             |
| 2      | Communication Skills.                                 | 65%       | 30%  | 5%           | 0%             |
| 3      | Sincerity Commitment of the teacher.                  | 55%       | 40%  | 5%           | 0%             |
| 4      | Interest generated by the teacher                     | 58%       | 29%  | 13%          | 0%             |
| 5      | Ability to intergrate Course material                 |           |      |              |                |
|        | with environment / Other issues,                      | 73%       | 22%  | 5%           | 0%             |
|        | to provide a broder perspective                       |           |      |              |                |
| 6      | Ability to intergrate content with other Courses.     | 51%       | 39%  | 10%          | 0%             |
| 7      | Accessibility of the teacher in and out of the class. | 59%       | 31%  | 10%          | 0%             |
| 8      | Ability to design Quizzes/tests/assignment/           |           |      |              |                |
|        | examinations and projects to evaluate students        | 68%       | 28%  | 4%           | 0%             |
|        | understanding of the course.                          |           |      |              |                |
| 9      | Provision of sufficient time of feedback              | 65%       | 28%  | 7%           | 0%             |
| 10     | Overall rating                                        | 73%       | 25%  | 2%           | 0%             |
|        |                                                       |           |      | -            |                |