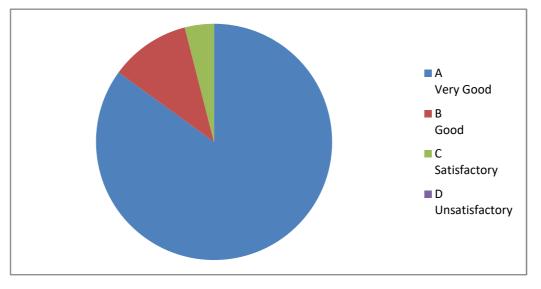

Smt. S.C.P.F. Commerce College, Dabhoi Student Satisfaction Survey - 2018-19

| Sr.No. | Parameters                                            | Α         | В    | С            | D              |
|--------|-------------------------------------------------------|-----------|------|--------------|----------------|
|        |                                                       | Very Good | Good | Satisfactory | Unsatisfactory |
| 1      | Knowledge base of the teacher.                        | 85%       | 11%  | 4%           | 0%             |
| 2      | Communication Skills.                                 | 65%       | 30%  | 5%           | 0%             |
| 3      | Sincerity Commitment of the teacher.                  | 55%       | 40%  | 5%           | 0%             |
| 4      | Interest generated by the teacher                     | 58%       | 29%  | 13%          | 0%             |
| 5      | Ability to intergrate Course material                 |           |      |              |                |
|        | with environment / Other issues,                      | 73%       | 22%  | 5%           | 0%             |
|        | to provide a broder perspective                       |           |      |              |                |
| 6      | Ability to intergrate content with other Courses.     | 51%       | 39%  | 10%          | 0%             |
| 7      | Accessibility of the teacher in and out of the class. | 59%       | 31%  | 10%          | 0%             |
| 8      | Ability to design Quizzes/tests/assignment/           |           |      |              |                |
|        | examinations and projects to evaluate students        | 68%       | 28%  | 4%           | 0%             |
|        | understanding of the course.                          |           |      |              |                |
| 9      | Provision of sufficient time of feedback              | 65%       | 28%  | 7%           | 0%             |
| 10     | Overall rating                                        | 73%       | 25%  | 2%           | 0%             |
|        |                                                       |           |      | -            |                |